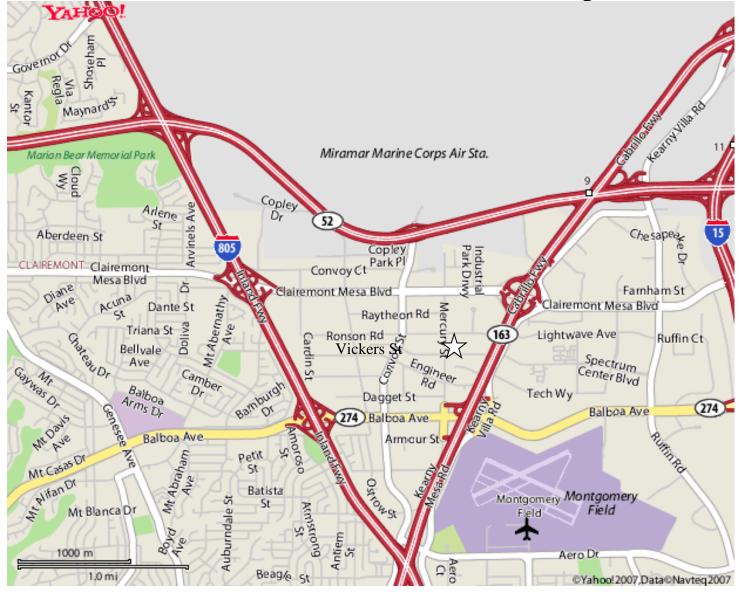

this way you can see other S4EA

families & friends.

When: Saturday, March 29

Where: S4EA Office 8380 Vickers St. Suite E San Diego 92111

Time: 8:00am – 10:00am

Cost: \$10.00 per person

Who: Persons with Developmental Disabilities, Families, Friends, Volunteers, Coaches, Supporters

## S4EA Office-8380 Vickers St. #E, San Diego 92111