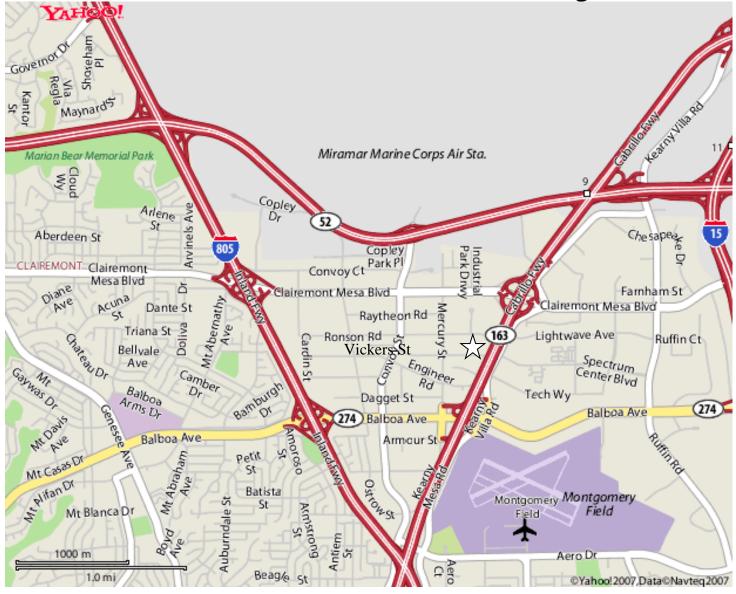

## SPORTS for Exceptional Athletes Bingo Bash

When: Saturday, May 3

Where: S4EA Office

8380 Vickers St. Suite E

San Diego 92111

Time: 3:30 pm - 5:00 pm

Cost: \$ 10.00 per set of 5 Bingo Cards

Who: Persons with Developmental Disabilities,

Come join SPORTS for Exceptional Athletes at the S4EA Bingo Bash. Limited spots available. Call ahead to S4EA at (858)565-7432 to reserve your spot.

S4EA Office-8380 Vickers St. #E, San Diego 92111