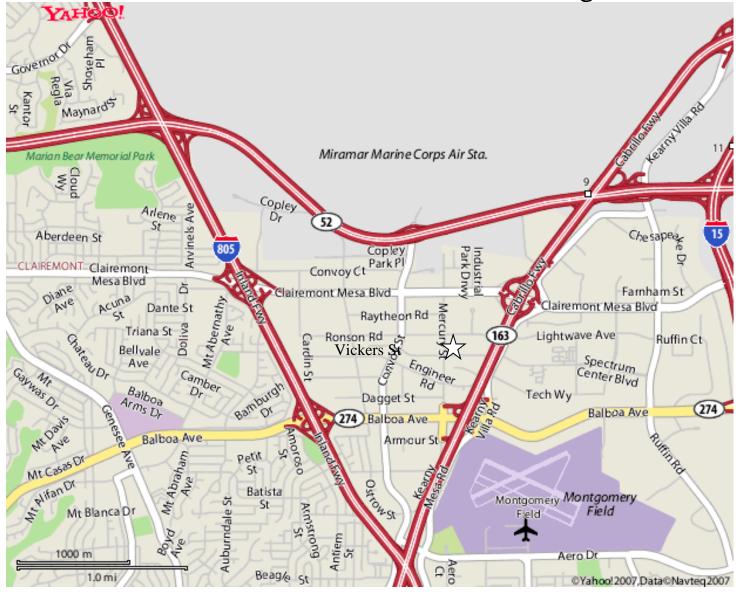

# SPORTS for Exceptional Athletes Outdoor Family Pancake Breakfast

When: Saturday, April 13

Where: S4EA New Office

8380 Vickers St. Suite E

San Diego 92111

Time: 8:00am - 10:00am

Cost: \$10.00 per person

Who: Persons with Developmental Disabilities,

S4EA Office-8380 Vickers St. #E, San Diego 92111